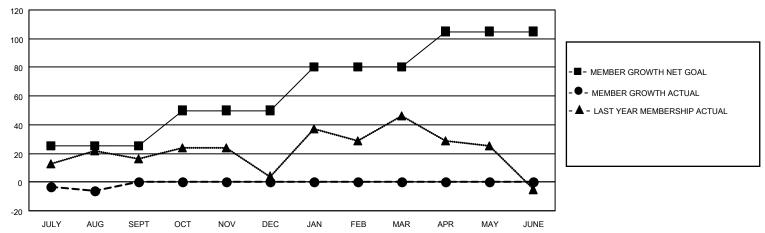

### GOALS AND ACTUAL MEMBERS CUMULATIVE

| DROPPED CLUBS: 0 |    | 15 CLUBS OF 66 ADDED 1 OR MORE<br>NEW MEMBERS | GENDER DISTRIBUTION  MALE 978 (67.12%) |              |     |
|------------------|----|-----------------------------------------------|----------------------------------------|--------------|-----|
| DROPPED MEMBERS  |    |                                               | FEMALE                                 | 479 (32.88%) |     |
| DECEASED         | 5  | CLICK HERE FOR CUMULATIVE                     | TOTAL FAMILY UNIT MEMBERS              |              | 192 |
| CLUB CANCELLED   | 0  | MEMBERSHIP DATA                               |                                        |              | 00  |
| OTHER 28         |    |                                               | FAMILY MEMBERS PAYING HALF DUES        |              | 98  |
| TOTAL            | 33 |                                               |                                        |              |     |